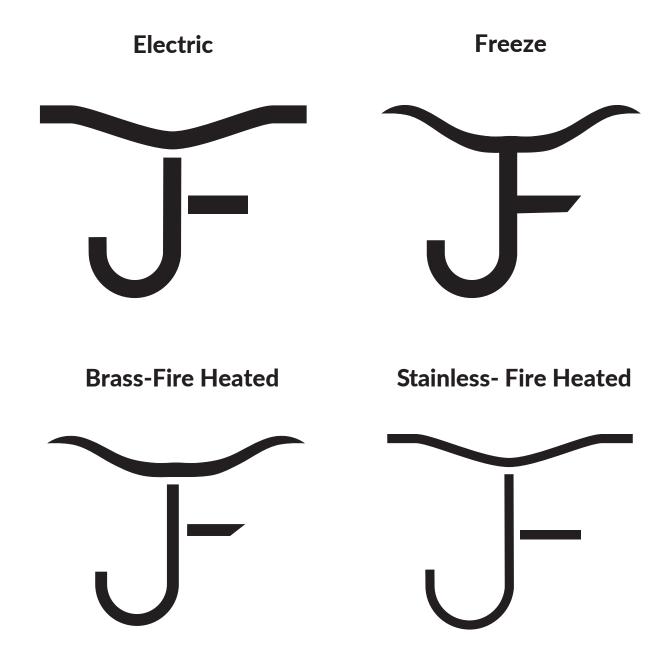

## **BRANDING IRON TYPES**

The illustration below will show how a brand will look when using the different types of branding irons. Please note the horns on the Freeze and Brass Fire brands can have a pointed or tapered horn but on the electric and Stainless Fire brands they are a consistent line thickness. Also, the gaps in the lines of the Electric, Brass and Stainless Fire are required to reduce the heat buildup in the connecting points whereas with Freeze brands that is not an issue.