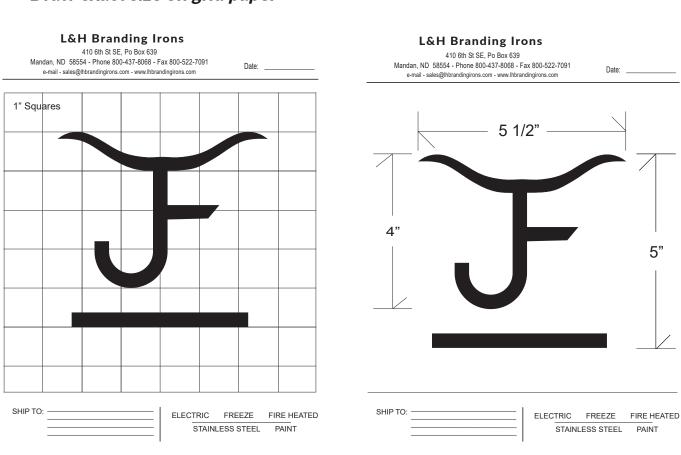

## **BRAND SIZING METHODS**

When ordering a brand we will need to know the sizing that you want the brand made, since there is no exact "calf" or "cow" size brand nor "normal" or "standard" size brand we will need to know the dimensions that you want the brand made. You can use the "sketch form" to draw your brand design in the size that you would like it made or you can note the brand dimensions on the artwork as shown below. This will give us a place to start as adjustments may need to be made based upon our conversationsb and your use for the brand.

## Draw exact size on grid paper

Show desired dimensions